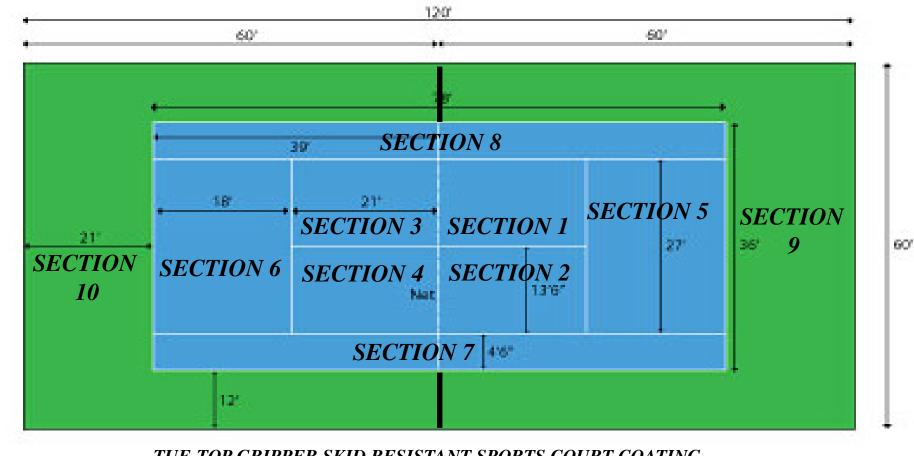

TUF-TOP GRIPPER SKID RESISTANT SPORTS COURT COATING TENNIS COURT APPLICATION

Follow preperation instructions, when complete and ready to coat follow the instructions below.

Paint in sections only, one section at a time. Apply 1 section first, allow to dry and evaluate the application technique

Use the lines as start and stop points

Use 18" 1/2" nap roller cover. Spread at the rate of 75-85 sq/ft per gallon per coat, 2 coats are required. Do not exceed the spread rate. Apply evenly and cross roll out all roller marks and fat edges to avoid lap lines, <u>lightly finish roll each and all sections by rolling in the same direction</u> (north-south or east-west). All sections must be finish rolled in the same direction.